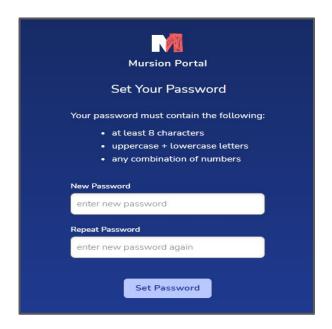

## Click Create an Account.

**Enter your account information.** You MUST use your @go.olemiss.edu email address.

Note: Oxford, MS resides in the CDT or CST time zones.

You will be prompted to create a password.

**Please remember this password** and save it somewhere you can access it.

Read the Terms of Service and click **Accept**.