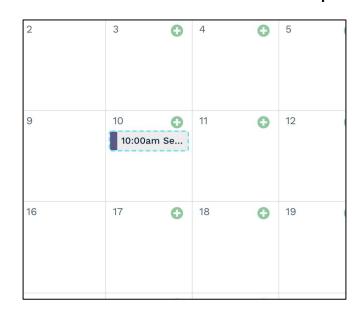

## Next, schedule your session.

For help, please refer to the "Scheduling" guideline provided to you.