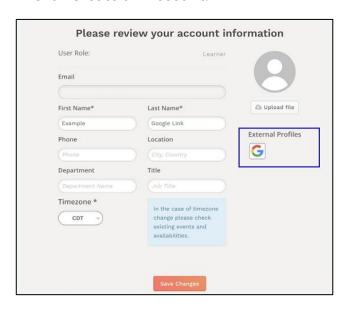

## Click Create an Account.

**Enter your account information.** You MUST use your @go.olemiss.edu email address.

Note: Oxford, MS resides in the CDT or CST time zones.

You will be prompted to create a password.